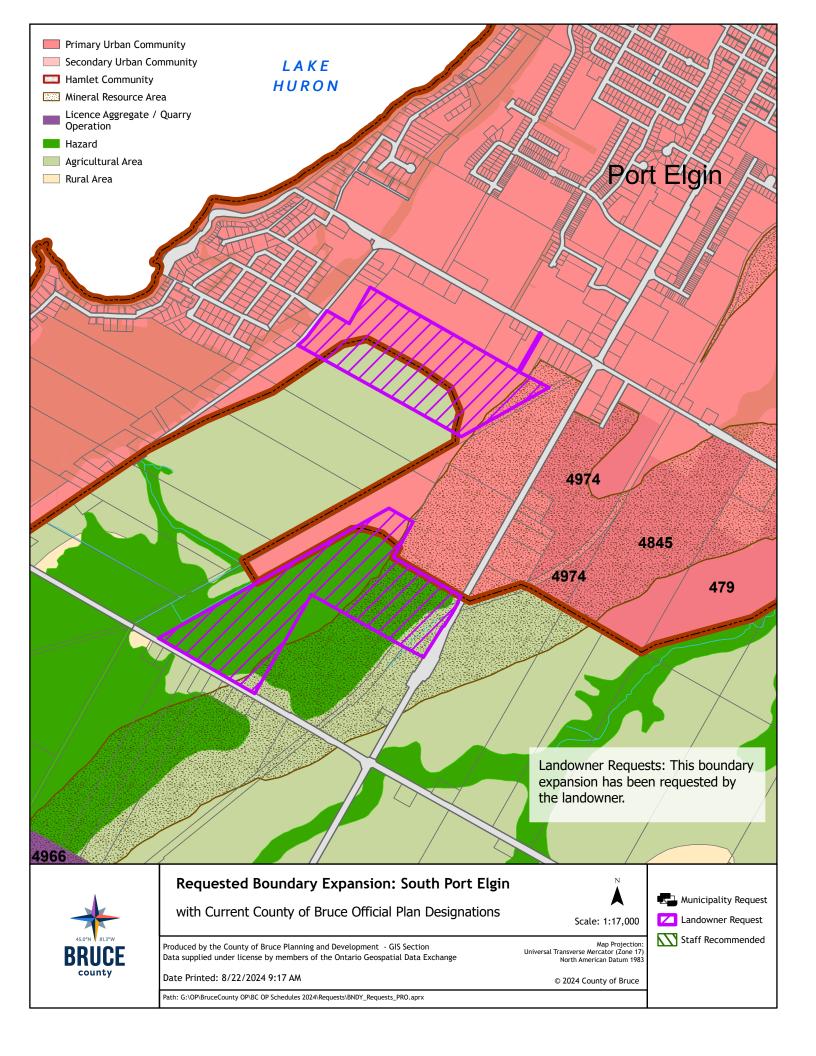

Produced by the County of Bruce Planning and Development - GIS Section Data supplied under license by members of the Ontario Geospatial Data Exchange

Date Printed: 8/22/2024 9:14 AM

Map Projection: Universal Transverse Mercator (Zone 17) North American Datum 1983

© 2024 County of Bruce

Path: G:\OP\BruceCounty OP\BC OP Schedules 2024\Requests\BNDY\_Requests\_PRO.aprx

with Current County of Bruce Official Plan Designations

Scale: 1:12,000

© 2024 County of Bruce

Map Projection: Universal Transverse Mercator (Zone 17) North American Datum 1983