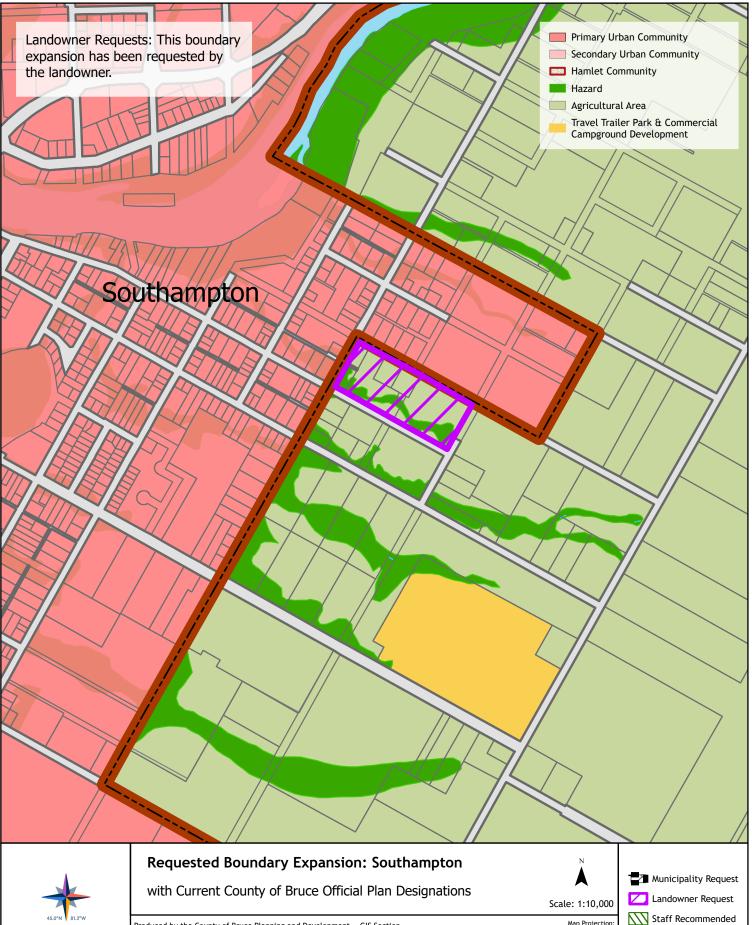

Data supplied under license by members of the Ontario Geospatial Data Exchange

Date Printed: 8/22/2024 9:14 AM

Map Projection: Universal Transverse Mercator (Zone 17) North American Datum 1983

© 2024 County of Bruce





Path: G:\OP\BruceCounty OP\BC OP Schedules 2024\Requests\BNDY\_Requests\_PRO.aprx





with Current County of Bruce Official Plan Designations



Scale: 1:12,000

© 2024 County of Bruce

Map Projection: Universal Transverse Mercator (Zone 17) North American Datum 1983

Staff Recommended

Landowner Request

Path: G:\OP\BruceCounty OP\BC OP Schedules 2024\Requests\BNDY\_Requests\_PRO.aprx

Date Printed: 8/22/2024 9:10 AM

Produced by the County of Bruce Planning and Development - GIS Section Data supplied under license by members of the Ontario Geospatial Data Exchange





Map Projection: Universal Transverse Mercator (Zone 17) North American Datum 1983

© 2024 County of Bruce

Date Printed: 8/22/2024 9:07 AM

Path: G:\OP\BruceCounty OP\BC OP Schedules 2024\Requests\BNDY\_Requests\_PRO.aprx

Produced by the County of Bruce Planning and Development - GIS Section Data supplied under license by members of the Ontario Geospatial Data Exchange