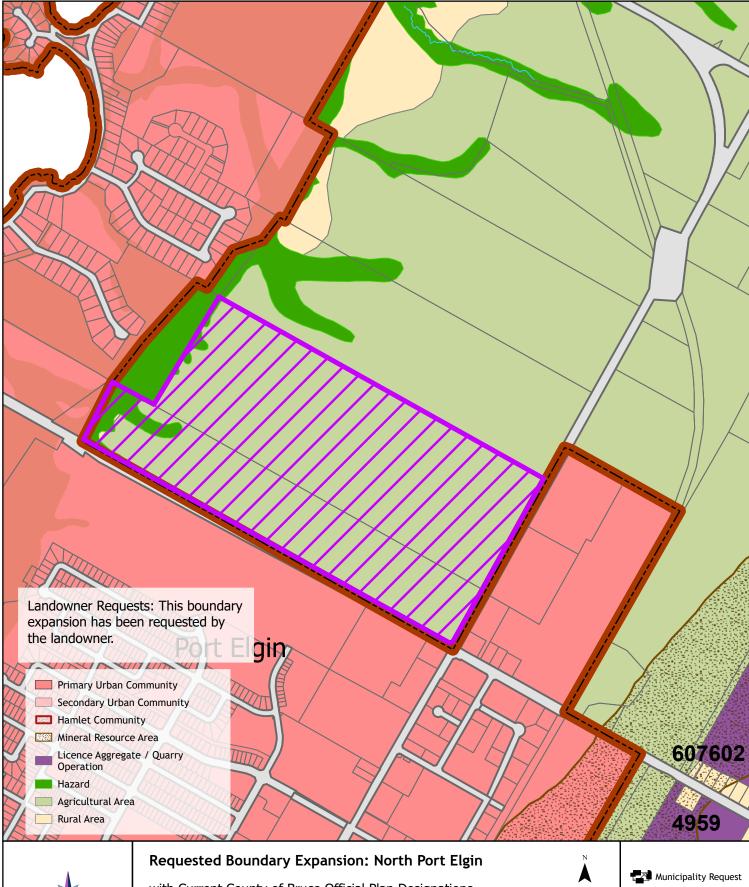

Map Projection: Universal Transverse Mercator (Zone 17) North American Datum 1983

© 2024 County of Bruce

Date Printed: 8/22/2024 9:07 AM

Path: G:\OP\BruceCounty OP\BC OP Schedules 2024\Requests\BNDY\_Requests\_PRO.aprx

Produced by the County of Bruce Planning and Development - GIS Section Data supplied under license by members of the Ontario Geospatial Data Exchange