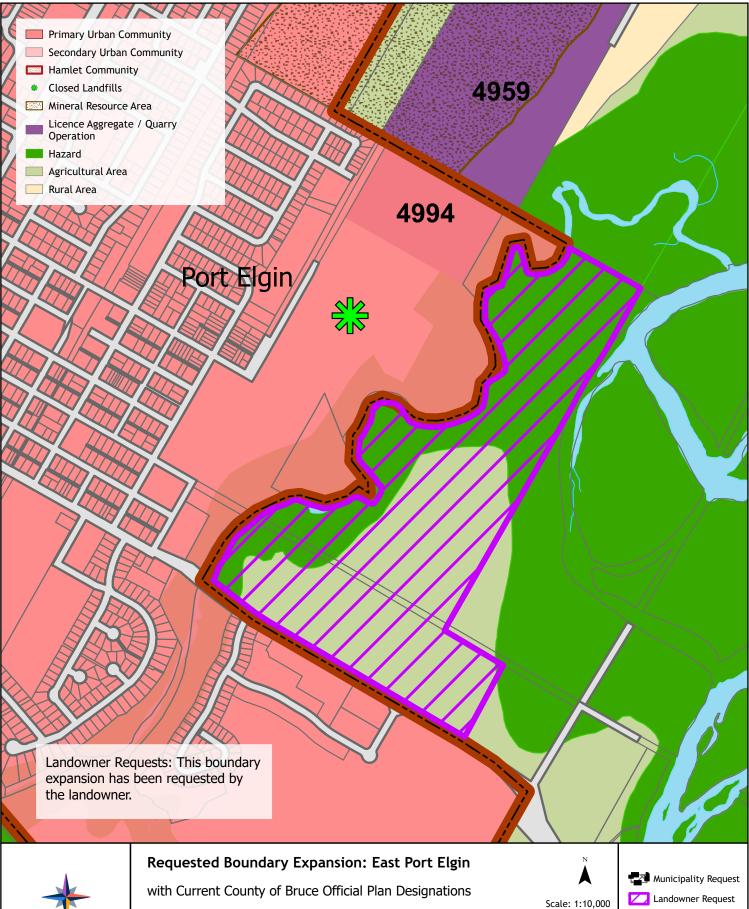

Staff Recommended

Landowner Request

Path: G:\OP\BruceCounty OP\BC OP Schedules 2024\Requests\BNDY\_Requests\_PRO.aprx

Date Printed: 8/22/2024 9:10 AM

Produced by the County of Bruce Planning and Development - GIS Section Data supplied under license by members of the Ontario Geospatial Data Exchange